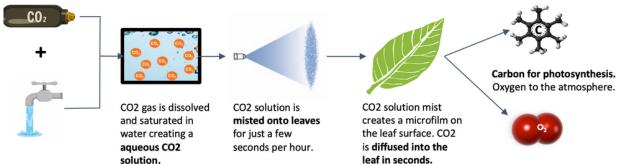

## **Attention: Protected grow facility owners**

Looking to optimize your open protected grow facility? Struggling to deliver CO<sub>2</sub> while venting your greenhouse? Looking to increase profits by boosting yields?



## Supports ALL protected structures: • Greenhouses • Shade houses • Net houses

- Tunnels
- Hoop houses

## Here's how CO2 GRO's technology works:



## Data from recent trials:

| Сгор                  | Results                                 |
|-----------------------|-----------------------------------------|
| Peppers               | 20-30% more yield                       |
| Cherry tomatoes       | 10% more yield and over 20% more value  |
| Cucumbers             | 20-30% more yield                       |
| Roses                 | 20% more yield, more higher grade stems |
| Young plants (liners) | 15% more production from crops saved    |
| Lettuce               | 10-20% more yield                       |
| Pathogens             | Powdery mildew reduction in all cases   |
| CO2                   | Reduce waste and cost by 95%            |